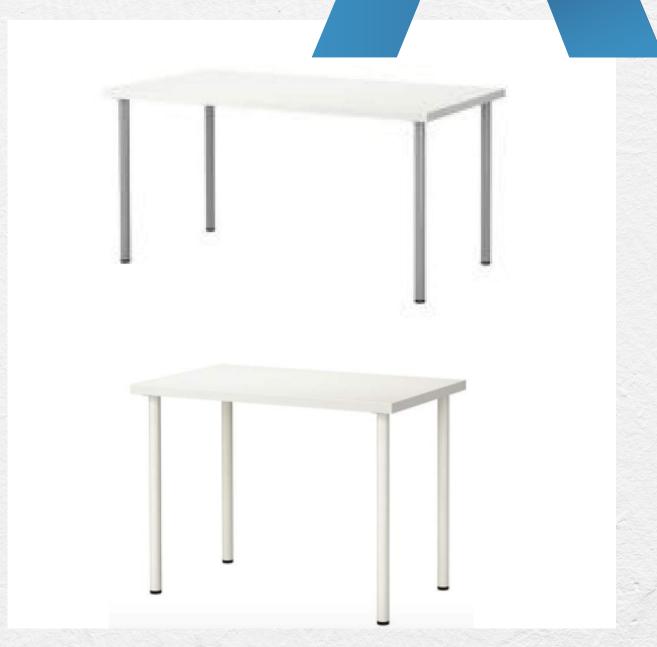

20X43CM



























DIM: 80X110CM













DIM: 34X80CM













DIM MESA: 180x70CM









DIM: 55X55X45CM









# BENCHES & CHAIRS



#### ✓ DRINK BISTRÔ BENCH

MATERIAL: POLYETHYLENE

DIM: 75X45X35CM











## ✓ KONCORDE➢ BISTRÔ BENCH

MATERIAL : POLYETHYLENE

DIM: 79X43X40CM









✓ BERLIM BISTRÔ➢ BENCH















MATERIAL: POLYETHYLENE











#### 

MATERIAL : POLYETHYLENE



# SOFAS& POUFS





















DIM: 69X72X78CM











MATERIAL : POLYETHYLENE

DIM: 145CM







OUTDOOR/INDOOR



WEIGHT: 5,3KG | 400L DIM: 80X110X90CM





























WEIGH: 1,8KG | 90L

DIM: 60X40CM













DIM: 40X40X40CM















### / SUN LOUNGERS







## OFFICE DESKS & CHAIRS

DIM DESK (BIG) 150x75CM
DIM DESK (SMALL): 100x60CM





## LED FURNITURE







### ✓ MODULAR BARS

MATERIAL : POLYETHYLENE

DIM FRONTAL BAR: 90X80X110CM

DIM CORNER BAR: 85X80X110CM









MATERIAL: POLYETHYLENE

DIM: 165X60X100CM















DIM: 230X40X230CM











MATERIAL: POLYETHYLENE

DIM: 73X55CM

















MATERIAL : POLYETHYLENE DIM

CUBE (BIG): 73X73X73CM

DIM CUBE SMALL) :43x43x43CM







DIM (BIG): 73X73X73CM DIM (SMALL): 43x43x43CM















MATERIAL : POLYETHYLENE
DIM GLOBE (BIG) 50CM
DIM GLOBE (SMALL): 40CM















MATERIAL : POLYETHYLENE











MATERIAL: POLYETHYLENE

DIM: 60X200CM











DIM: 62X62X120CM









MATERIAL: POLYETHYLENE











## COMPLEMENTS







/ CANDLE--HOLDER



































































## / ARE YOU READY FOR A SUCCESSFULL EV