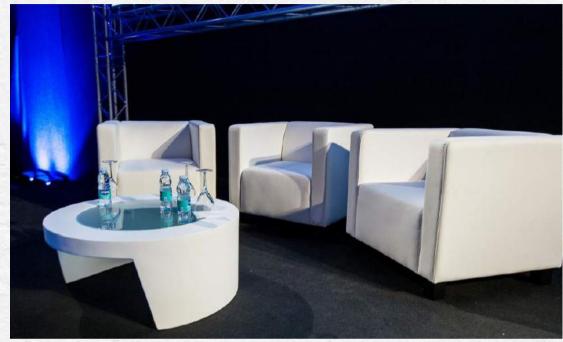

# SOFAS& POUFS

DIM: 69X72X78CM

MATERIAL : POLYETHYLENE

DIM: 145CM

OUTDOOR/INDOOR

WEIGHT: 5,3KG | 400L DIM: 80X110X90CM

WEIGH: 1,8KG | 90L

DIM: 60X40CM