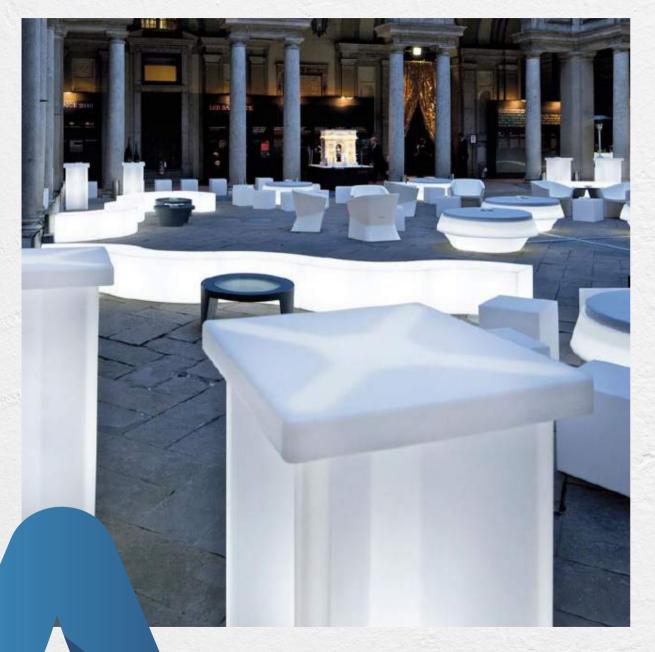

## LED FURNITURE

### ✓ MODULAR BARS

MATERIAL : POLYETHYLENE

DIM FRONTAL BAR: 90X80X110CM

DIM CORNER BAR: 85X80X110CM

MATERIAL: POLYETHYLENE

DIM: 165X60X100CM

DIM: 230X40X230CM

MATERIAL: POLYETHYLENE