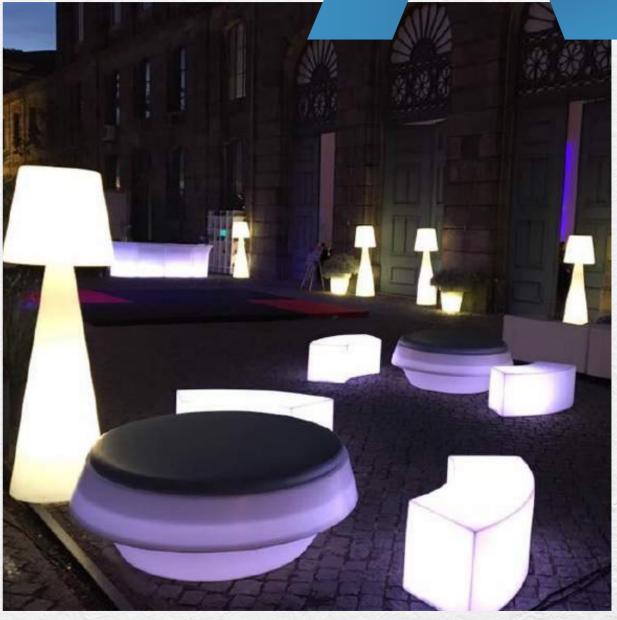

## TABLES







## ✓ X2 BISTRÔ➤ TABLE

MATERIAL : POLYETHYLENE

DIM: 110X60X60CM









MATERIAL: POLYETHYLENE /GLASS

DIM: 70X120CM























DIM: 108x75CM











DIM. TABLE SNACK: 123x53X43CM
DIM TABLE YPSLON:
100x120X43CM



























DIM: 80X110CM













DIM: 34X80CM













DIM MESA: 180x70CM









DIM: 55X55X45CM









# BENCHES & CHAIRS



#### ✓ DRINK BISTRÔ BENCH

MATERIAL: POLYETHYLENE

DIM: 75X45X35CM











## ✓ KONCORDE➢ BISTRÔ BENCH

MATERIAL : POLYETHYLENE

DIM: 79X43X40CM









✓ BERLIM BISTRÔ➢ BENCH















MATERIAL: POLYETHYLENE











#### 

MATERIAL : POLYETHYLENE



# SOFAS& POUFS





















DIM: 69X72X78CM











MATERIAL : POLYETHYLENE

DIM: 145CM







OUTDOOR/INDOOR



WEIGHT: 5,3KG | 400L DIM: 80X110X90CM





























WEIGH: 1,8KG | 90L

DIM: 60X40CM













DIM: 40X40X40CM















### / SUN LOUNGERS







## OFFICE DESKS & CHAIRS

DIM DESK (BIG) 150x75CM
DIM DESK (SMALL): 100x60CM





## LED FURNITUR