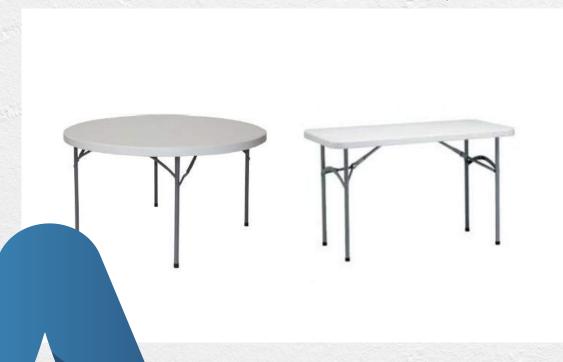

## TABLES







## ✓ X2 BISTRÔ➤ TABLE

MATERIAL : POLYETHYLENE

DIM: 110X60X60CM









MATERIAL: POLYETHYLENE /GLASS

DIM: 70X120CM























DIM: 108x75CM











DIM. TABLE SNACK: 123x53X43CM
DIM TABLE YPSLON:
100x120X43CM



























DIM: 80X110CM













DIM: 34X80CM













DIM MESA: 180x70CM









DIM: 55X55X45CM









# BENCHES & CHAIRS



#### ✓ DRINK BISTRÔ BENCH

MATERIAL: POLYETHYLENE

DIM: 75X45X35CM











## ✓ KONCORDE➢ BISTRÔ BENCH

MATERIAL : POLYETHYLENE

DIM: 79X43X40CM









✓ BERLIM BISTRÔ➢ BENCH















MATERIAL: POLYETHYLENE











#### 

MATERIAL : POLYETHYLENE



# SOFAS& POUFS





















DIM: 69X72X78CM











MATERIAL : POLYETHYLENE

DIM: 145CM







OUTDOOR/INDOOR



WEIGHT: 5,3KG | 400L DIM: 80X110X90CM





























WEIGH: 1,8KG | 90L

DIM: 60X40CM













DIM: 40X40X40CM















### / SUN LOUNGERS







## OFFICE DESKS & CHAIRS

DIM DESK (BIG) 150x75CM
DIM DESK (SMALL): 100x60CM





## LED FURNITURE







###