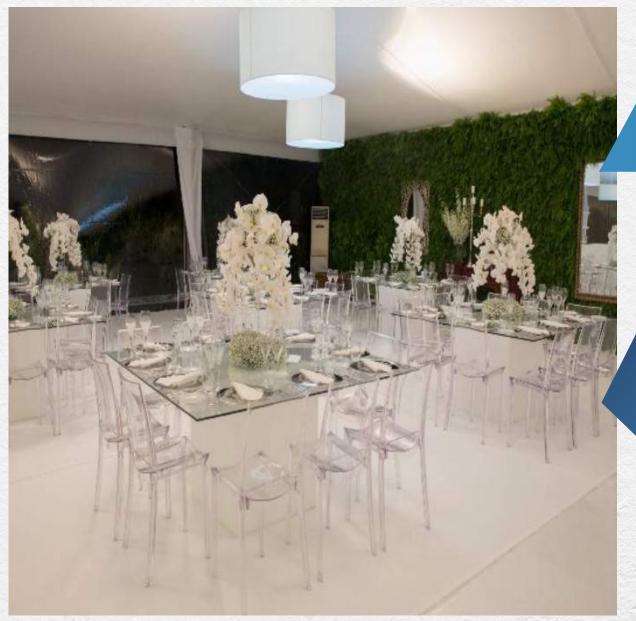

## TABLES







## ✓ X2 BISTRÔ➤ TABLE

MATERIAL : POLYETHYLENE

DIM: 110X60X60CM









MATERIAL: POLYETHYLENE /GLASS

DIM: 70X120CM























DIM: 108x75CM











DIM. TABLE SNACK: 123x53X43CM
DIM TABLE YPSLON:
100x120X43CM



























DIM: 80X110CM













DIM: 34X80CM













DIM MESA: 180x70CM









DIM: 55X55X45CM









# BENCHES & CHAIRS



#### ✓ DRINK BISTRÔ BENCH

MATERIAL: POLYETHYLENE

DIM: 75X45X35CM











## ✓ KONCORDE➢ BISTRÔ BENCH

MATERIAL : POLYETHYLENE

DIM: 79X43X40CM









✓ BERLIM BISTRÔ➢ BENCH















MATERIAL: POLYETHYLENE











#### 

MATERIAL : POLYETHYLENE



# SOFAS& POUFS





















DIM: 69X72X78CM











MATERIAL : POLYETHYLENE

DIM: 145CM







OUTDOOR/INDOOR



WEIGHT: 5,3KG | 400L DIM: 80X110X90CM





























WEIGH: 1,8KG | 90L

DIM: 60X40CM













DIM: 40X40X40CM















### / SUN LOUNGERS







## OFFICE DESKS & CHAIRS

DIM DESK (BIG) 150x75CM
DIM DESK (SMALL): 100x60CM





## LED FURNITURE