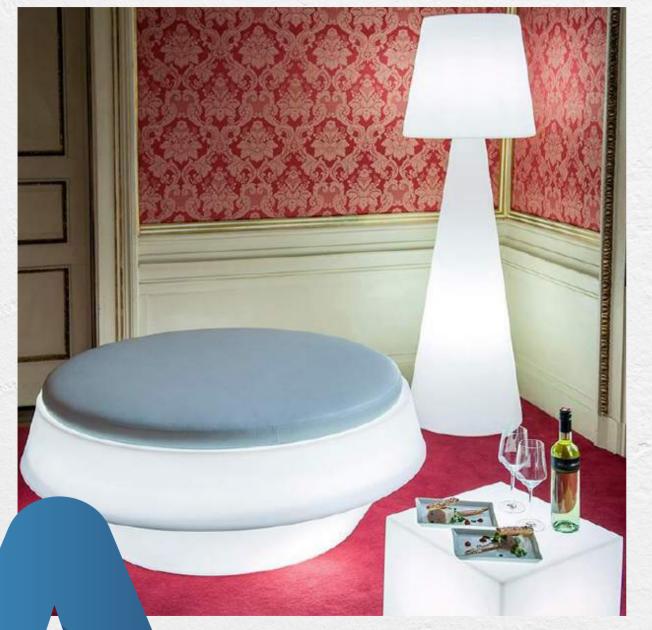

# SOFAS& POUFS

DIM: 69X72X78CM

MATERIAL : POLYETHYLENE

DIM: 145CM

OUTDOOR/INDOOR

WEIGHT: 5,3KG | 400L DIM: 80X110X90CM

WEIGH: 1,8KG | 90L

DIM: 60X40CM