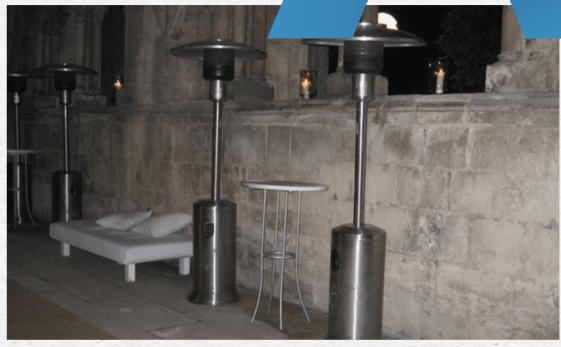

# OFFICE DESKS & CHAIRS

DIM DESK (BIG) 150x75CM
DIM DESK (SMALL): 100x60CM





## LED FURNITURE







### ✓ MODULAR BARS

MATERIAL : POLYETHYLENE

DIM FRONTAL BAR: 90X80X110CM

DIM CORNER BAR: 85X80X110CM









MATERIAL: POLYETHYLENE

DIM: 165X60X100CM















DIM: 230X40X230CM











MATERIAL: POLYETHYLENE

DIM: 73X55CM

















MATERIAL : POLYETHYLENE DIM

CUBE (BIG): 73X73X73CM

DIM CUBE SMALL) :43x43x43CM







DIM (BIG): 73X73X73CM DIM (SMALL): 43x43x43CM















MATERIAL : POLYETHYLENE
DIM GLOBE (BIG) 50CM
DIM GLOBE (SMALL): 40CM















MATERIAL : POLYETHYLENE











MATERIAL: POLYETHYLENE

DIM: 60X200CM











DIM: 62X62X120CM









MATERIAL: POLYETHYLENE











## COMPLEMENTS







/ CANDLE--HOLDER



































































## / ARE YOU READY FOR A SUCCESSFULL EVENT? /

YOU FOUND THE PERFECT PARTNER

**ASK HERE YOUR BUDGET**