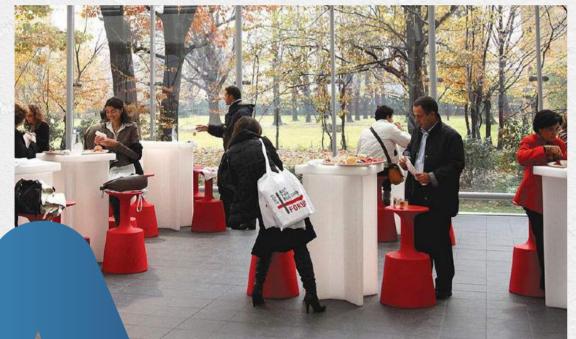

## ✓ X2 BISTRÔ➤ TABLE

MATERIAL : POLYETHYLENE

DIM: 110X60X60CM

MATERIAL: POLYETHYLENE /GLASS

DIM: 70X120CM

DIM: 108x75CM

DIM. TABLE SNACK: 123x53X43CM
DIM TABLE YPSLON:
100x120X43CM

DIM: 80X110CM

DIM: 34X80CM

DIM MESA: 180x70CM

DIM: 55X55X45CM