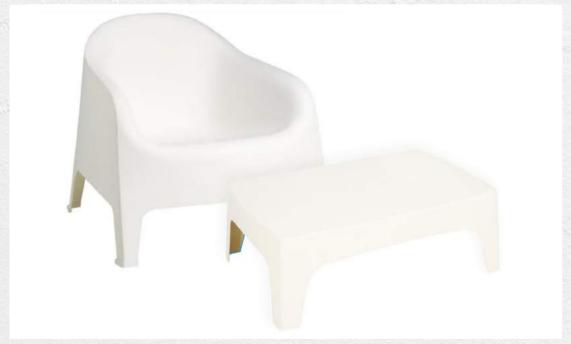

# SOFAS& POUFS

DIM: 69X72X78CM

MATERIAL : POLYETHYLENE

DIM: 145CM

OUTDOOR/INDOOR

WEIGHT: 5,3KG | 400L DIM: 80X110X90CM

WEIGH: 1,8KG | 90L

DIM: 60X40CM