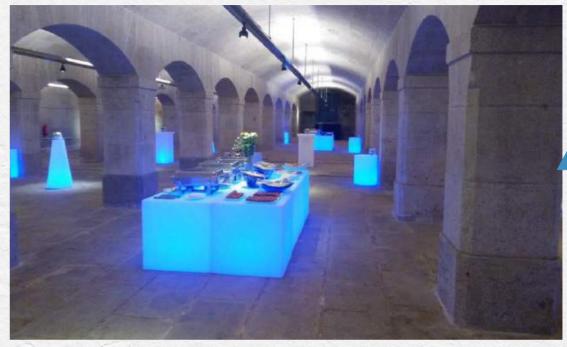

## LED FURNITURE

DIM: 73X55CM

MATERIAL : POLYETHYLENE DIM

CUBE (BIG): 73X73X73CM

DIM CUBE SMALL) :43x43x43CM

DIM (BIG): 73X73X73CM DIM (SMALL): 43x43x43CM

MATERIAL : POLYETHYLENE
DIM GLOBE (BIG) 50CM
DIM GLOBE (SMALL): 40CM