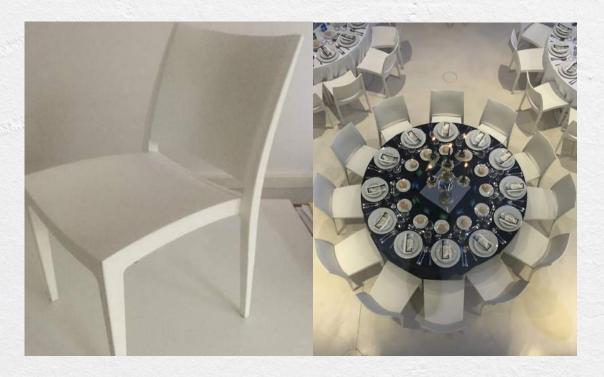

## TABLES







## ✓ X2 BISTRÔ➤ TABLE

MATERIAL : POLYETHYLENE

DIM: 110X60X60CM









MATERIAL: POLYETHYLENE /GLASS

DIM: 70X120CM























DIM: 108x75CM











DIM. TABLE SNACK: 123x53X43CM
DIM TABLE YPSLON:
100x120X43CM



























DIM: 80X110CM













DIM: 34X80CM













DIM MESA: 180x70CM









DIM: 55X55X45CM









# BENCHES & CHAIRS



#### ✓ DRINK BISTRÔ BENCH

MATERIAL: POLYETHYLENE

DIM: 75X45X35CM











## ✓ KONCORDE➢ BISTRÔ BENCH

MATERIAL : POLYETHYLENE

DIM: 79X43X40CM









✓ BERLIM BISTRÔ➢ BENCH















MATERIAL: POLYETHYLENE











#### 

MATERIAL : POLYETHYLENE



# SOFAS& POUFS





















DIM: 69X72X78CM











MATERIAL : POLYETHYLENE

DIM: 145CM







OUTDOOR/INDOOR



WEIGHT: 5,3KG | 400L DIM: 80X110X90CM





























WEIGH: 1,8KG | 90L

DIM: 60X40CM













DIM: 40X40X40CM















### / SUN LOUNGERS







## OFFICE DESKS & CHAIRS

DIM DESK (BIG) 150x75CM
DIM DESK (SMALL): 100x60CM





## LED FURNITURE







### ✓ MODULAR BARS

MATERIAL : POLYETHYLENE

DIM FRONTAL BAR: 90X80X110CM

DIM CORNER BAR: 85X80X110CM









MATERIAL: POLYETHYLENE

DIM: 165X60X100CM















DIM: 230X40X230CM











MATERIAL: POLYETHYLENE

DIM: 73X55CM

















MATERIAL : POLYETHYLENE DIM

CUBE (BIG): 73X73X73CM

DIM CUBE SMALL) :43x4