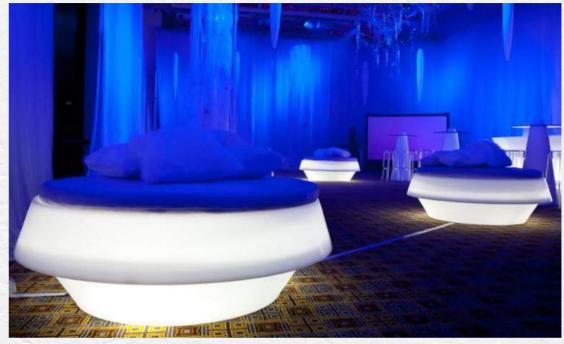

# SOFAS& POUFS

DIM: 69X72X78CM

MATERIAL : POLYETHYLENE

DIM: 145CM

OUTDOOR/INDOOR

WEIGHT: 5,3KG | 400L DIM: 80X110X90CM

WEIGH: 1,8KG | 90L

DIM: 60X40CM