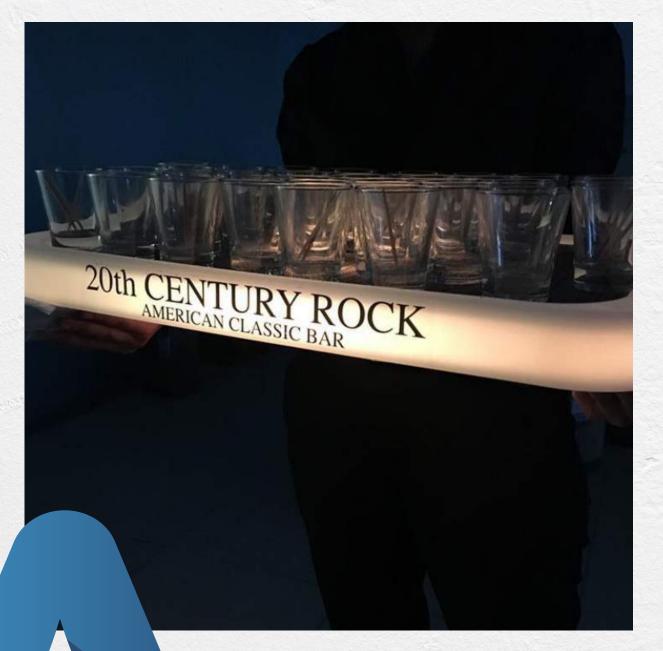

### ✓ MODULAR BARS

MATERIAL : POLYETHYLENE

DIM FRONTAL BAR: 90X80X110CM

DIM CORNER BAR: 85X80X110CM

MATERIAL: POLYETHYLENE

DIM: 165X60X100CM

DIM: 230X40X230CM

MATERIAL: POLYETHYLENE