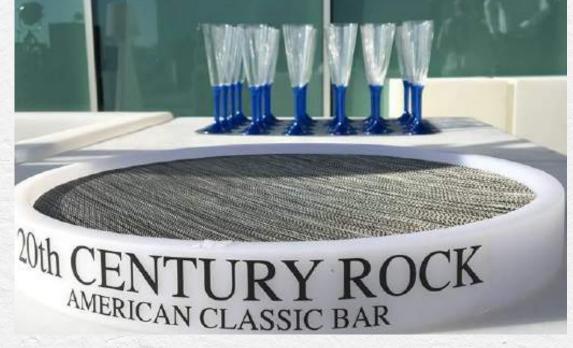

### ✓ MODULAR BARS

MATERIAL : POLYETHYLENE

DIM FRONTAL BAR: 90X80X110CM

DIM CORNER BAR: 85X80X110CM

MATERIAL: POLYETHYLENE

DIM: 165X60X100CM

DIM: 230X40X230CM

MATERIAL: POLYETHYLENE