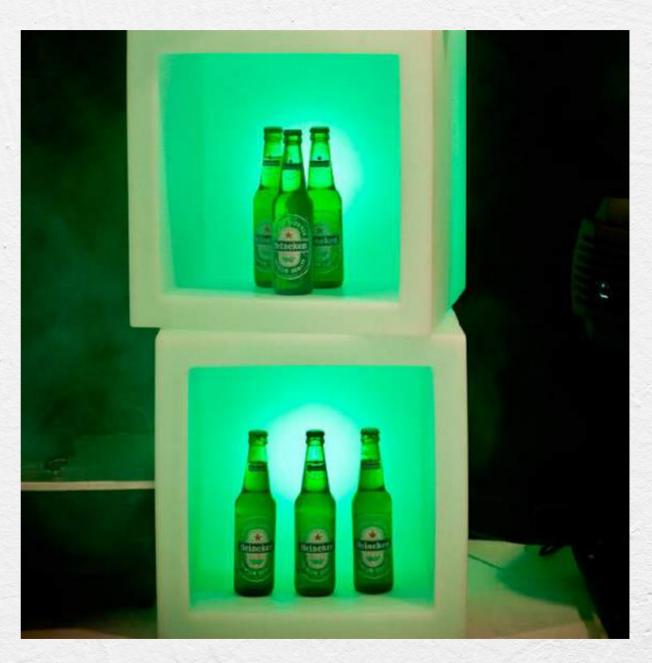

DIM: 73X55CM

MATERIAL : POLYETHYLENE DIM

CUBE (BIG): 73X73X73CM

DIM CUBE SMALL) :43x43x43CM

DIM (BIG): 73X73X73CM DIM (SMALL): 43x43x43CM

MATERIAL : POLYETHYLENE
DIM GLOBE (BIG) 50CM
DIM GLOBE (SMALL): 40CM