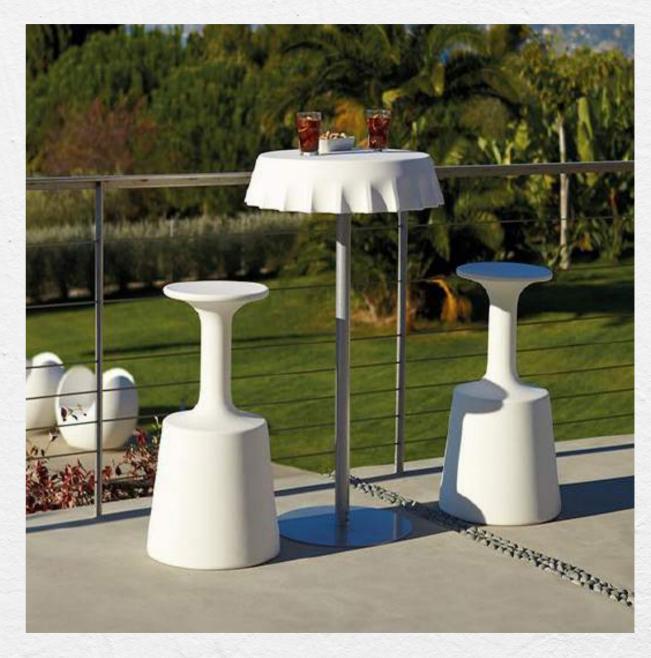

## ✓ X2 BISTRÔ➤ TABLE

MATERIAL : POLYETHYLENE

DIM: 110X60X60CM

MATERIAL: POLYETHYLENE /GLASS

DIM: 70X120CM

DIM: 108x75CM

DIM. TABLE SNACK: 123x53X43CM
DIM TABLE YPSLON:
100x120X43CM

DIM: 80X110CM

DIM: 34X80CM

DIM MESA: 180x70CM

DIM: 55X55X45CM