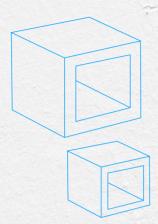

DIM: 73X55CM

MATERIAL : POLYETHYLENE DIM

CUBE (BIG): 73X73X73CM

DIM CUBE SMALL) :43x43x43CM

DIM (BIG): 73X73X73CM DIM (SMALL): 43x43x43CM

MATERIAL : POLYETHYLENE
DIM GLOBE (BIG) 50CM
DIM GLOBE (SMALL): 40CM