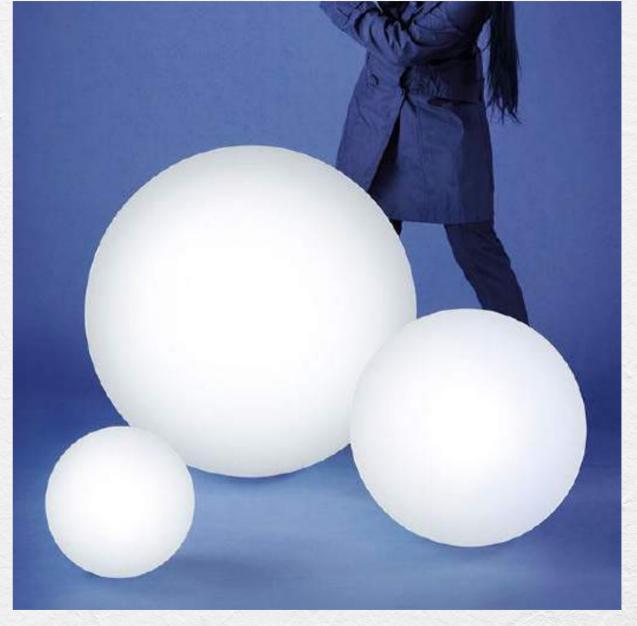

DIM: 73X55CM

MATERIAL : POLYETHYLENE DIM

CUBE (BIG): 73X73X73CM

DIM CUBE SMALL) :43x43x43CM

DIM (BIG): 73X73X73CM DIM (SMALL): 43x43x43CM

MATERIAL : POLYETHYLENE
DIM GLOBE (BIG) 50CM
DIM GLOBE (SMALL): 40CM