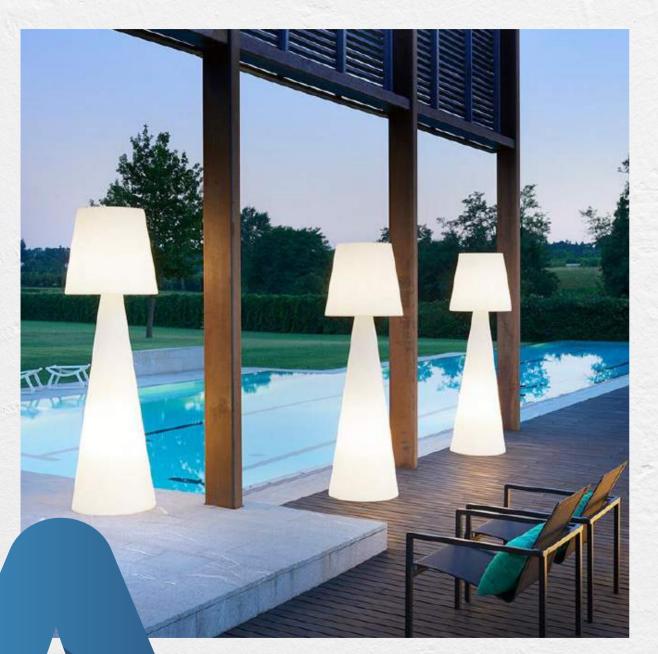

## LED FURNITURE

MATERIAL : POLYETHYLENE

MATERIAL: POLYETHYLENE

DIM: 60X200CM

DIM: 62X62X120CM

MATERIAL: POLYETHYLENE