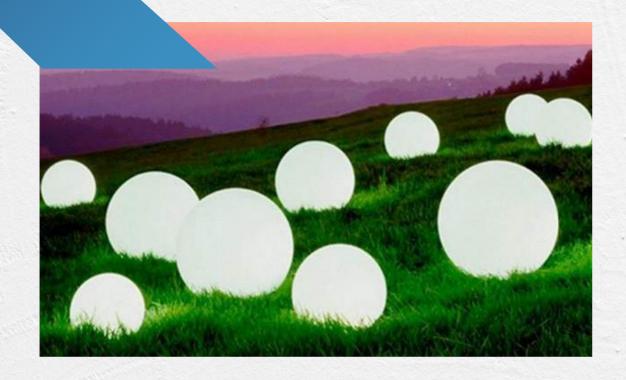

DIM: 73X55CM

MATERIAL : POLYETHYLENE DIM

CUBE (BIG): 73X73X73CM

DIM CUBE SMALL) :43x43x43CM

DIM (BIG): 73X73X73CM DIM (SMALL): 43x43x43CM

MATERIAL : POLYETHYLENE
DIM GLOBE (BIG) 50CM
DIM GLOBE (SMALL): 40CM