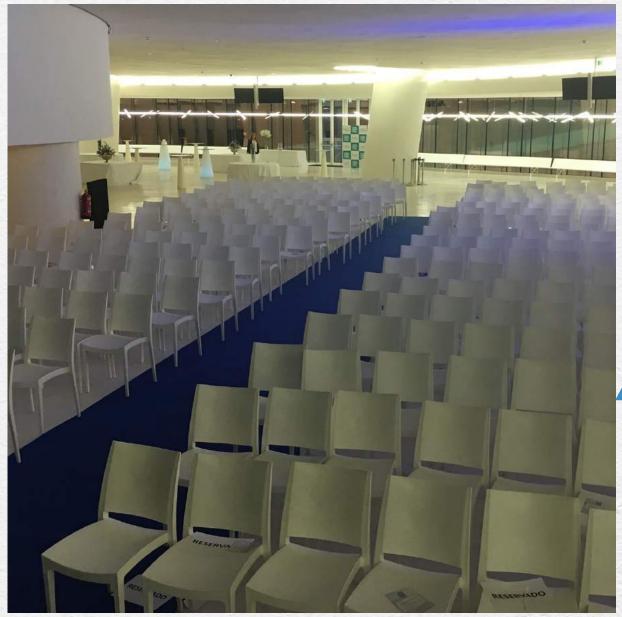

## TABLES







## ✓ X2 BISTRÔ➤ TABLE

MATERIAL : POLYETHYLENE

DIM: 110X60X60CM









MATERIAL: POLYETHYLENE /GLASS

DIM: 70X120CM























DIM: 108x75CM











DIM. TABLE SNACK: 123x53X43CM
DIM TABLE YPSLON:
100x120X43CM



























DIM: 80X110CM













DIM: 34X80CM













DIM MESA: 180x70CM









DIM: 55X55X45CM









# BENCHES & CHAIRS



#### ✓ DRINK BISTRÔ BENCH

MATERIAL: POLYETHYLENE

DIM: 75X45X35CM











## ✓ KONCORDE➢ BISTRÔ BENCH

MATERIAL : POLYETHYLENE

DIM: 79X43X40CM









✓ BERLIM BISTRÔ➢ BENCH















MATERIAL: POLYETHYLENE











#### 

MATERIAL : POLYETHYLENE



# SOFAS& POUFS





















DIM: 69X72X78CM











MATERIAL : POLYETHYLENE

DIM: 145CM







OUTDOOR/INDOOR



WEIGHT: 5,3KG | 400L DIM: 80X110X90CM





























WEIGH: 1,8KG | 90L

DIM: 60X40CM













DIM: 40X40X40CM















### / SUN LOUNGERS







## OFFICE DESKS & CHAIRS

DIM DESK (BIG) 150x75CM
DIM DESK (SMALL): 100x60CM





## LED FURNITURE







### ✓ MODULAR BARS

MATERIAL : POLYETHYLENE

DIM FRONTAL BAR: 90X80X110CM

DIM CORNER BAR: 85X80X110CM









MATERIAL: POLYETHYLENE

DIM: 165X60X100CM















DIM: 230X40X230CM











MATERIAL: POLYETHYLENE

DIM: 73X55CM

















MATERIAL : POLYETHYLENE DIM

CUBE (BIG): 73X73X73CM

DIM CUBE SMALL) :43x43x