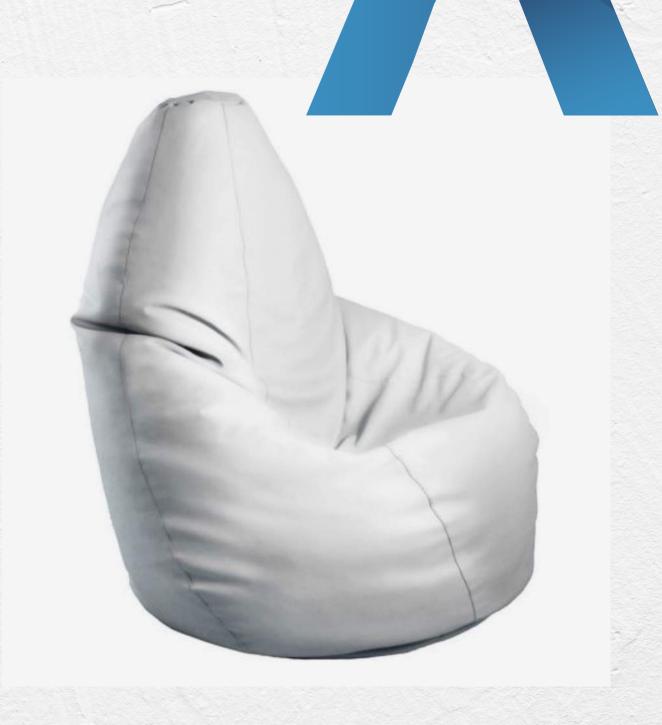

# SOFAS& POUFS

DIM: 69X72X78CM

MATERIAL : POLYETHYLENE

DIM: 145CM

OUTDOOR/INDOOR

WEIGHT: 5,3KG | 400L DIM: 80X110X90CM

WEIGH: 1,8KG | 90L

DIM: 60X40CM