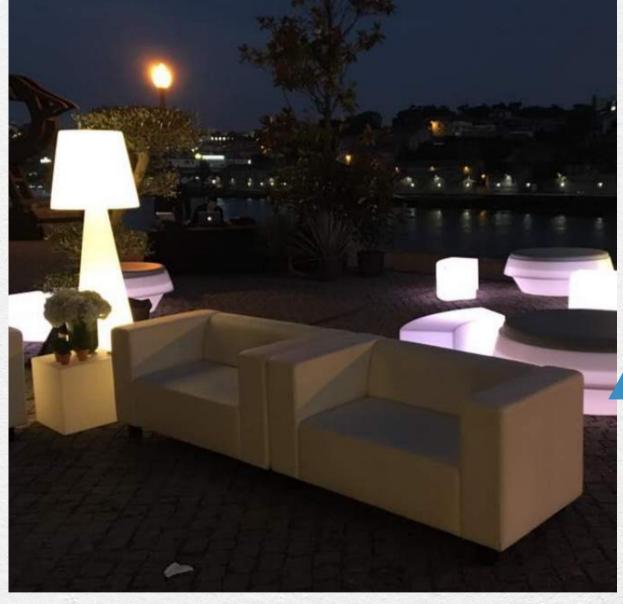

# SOFAS& POUFS

DIM: 69X72X78CM

MATERIAL : POLYETHYLENE

DIM: 145CM

OUTDOOR/INDOOR

WEIGHT: 5,3KG | 400L DIM: 80X110X90CM

WEIGH: 1,8KG | 90L

DIM: 60X40CM

## LED FURNITURE