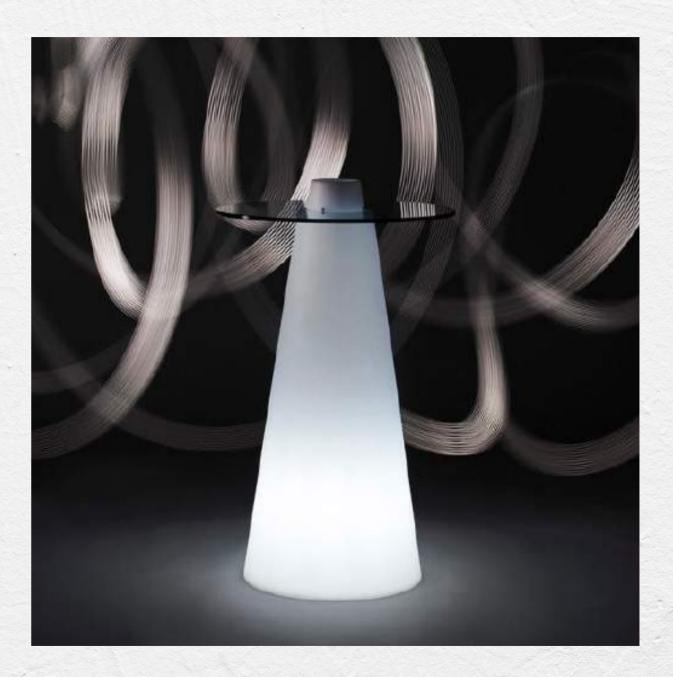

## ✓ X2 BISTRÔ➤ TABLE

MATERIAL : POLYETHYLENE

DIM: 110X60X60CM

MATERIAL: POLYETHYLENE /GLASS

DIM: 70X120CM

DIM: 108x75CM

DIM. TABLE SNACK: 123x53X43CM
DIM TABLE YPSLON:
100x120X43CM

DIM: 80X110CM