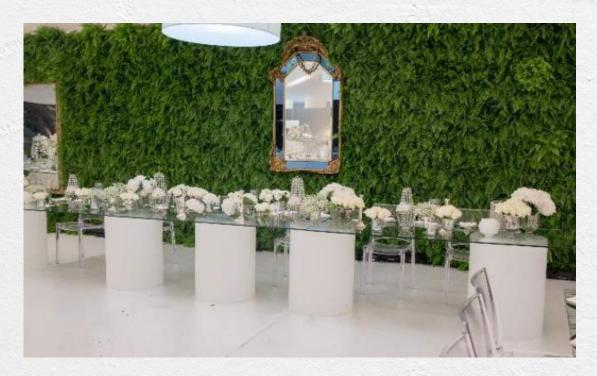

MATERIAL : POLYETHYLENE

DIM: 79X43X40CM









✓ BERLIM BISTRÔ➢ BENCH















MATERIAL: POLYETHYLENE











#### 

MATERIAL : POLYETHYLENE



# SOFAS& POUFS





















DIM: 69X72X78CM











MATERIAL : POLYETHYLENE

DIM: 145CM







OUTDOOR/INDOOR



WEIGHT: 5,3KG | 400L DIM: 80X110X90CM





























WEIGH: 1,8KG | 90L

DIM: 60X40CM













DIM: 40X40X40CM















### / SUN LOUNGERS







## OFFICE DESKS & CHAIRS

DIM DESK (BIG) 150x75CM
DIM DESK (SMALL): 100x60CM





## LED FURNITURE







### ✓ MODULAR BARS

MATERIAL : POLYETHYLENE

DIM FRONTAL BAR: 90X80X110CM

DIM CORNER BAR: 85X80X110CM









MATERIAL: POLYETHYLENE

DIM: 165X60X100CM















DIM: 230X40X230CM











MATERIAL: POLYETHYLENE

DIM: 73X55CM

















MATERIAL : POLYETHYLENE DIM

CUBE (BIG): 73X73X73CM

DIM CUBE SMALL) :43x43x43CM







DIM (BIG): 73X73X73CM DIM (SMALL): 43x43x43CM















MATERIAL : POLYETHYLENE
DIM GLOBE (BIG) 50CM
DIM GLOBE (SMALL): 40CM















MATERIAL : POLYETHYLENE











MATERIAL: POLYETHYLENE

DIM: 60X200CM











DIM: 62X62X120CM









MATERIAL: POLYETHYLENE











## COMPLEMENTS







/ CANDLE--HOLDER



































































## / ARE YOU READY FOR A SUCCESSFULL EVENT? /

YOU FOUND THE PERFECT PARTNER

**ASK HERE YOUR BUDGET**