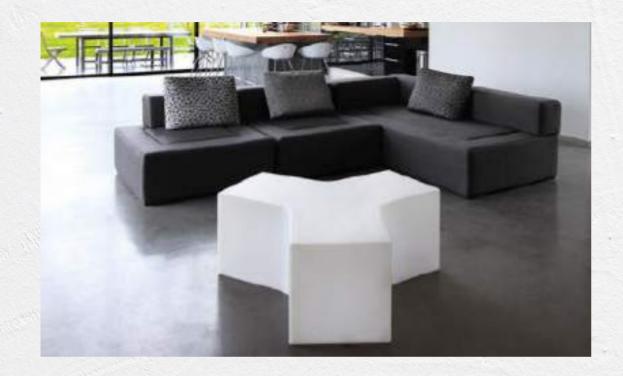

# SOFAS& POUFS

DIM: 69X72X78CM

MATERIAL : POLYETHYLENE

DIM: 145CM

OUTDOOR/INDOOR

WEIGHT: 5,3KG | 400L DIM: 80X110X90CM

WEIGH: 1,8KG | 90L

DIM: 60X40CM