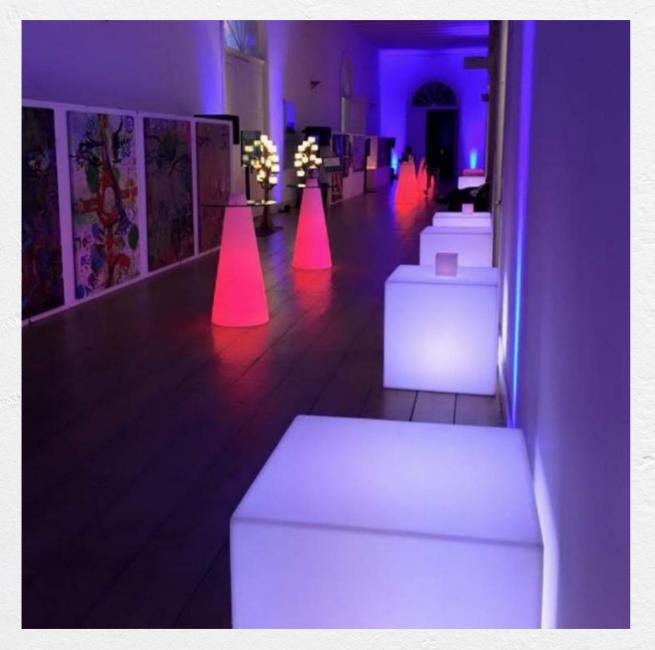

## LED FURNITURE

DIM: 73X55CM

MATERIAL : POLYETHYLENE DIM

CUBE (BIG): 73X73X73CM

DIM CUBE SMALL) :43x43x43CM

DIM (BIG): 73X73X73CM DIM (SMALL): 43x43x43CM

MATERIAL : POLYETHYLENE
DIM GLOBE (BIG) 50CM
DIM GLOBE (SMALL): 40CM