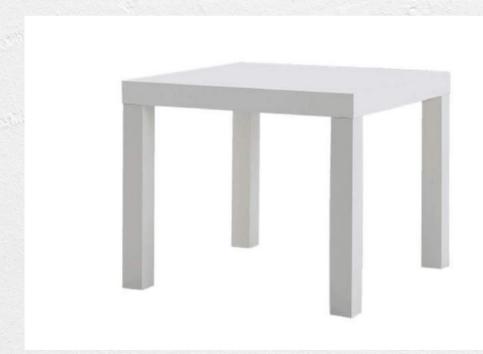

## ✓ X2 BISTRÔ➤ TABLE

MATERIAL : POLYETHYLENE

DIM: 110X60X60CM

MATERIAL: POLYETHYLENE /GLASS

DIM: 70X120CM

DIM: 108x75CM

DIM. TABLE SNACK: 123x53X43CM
DIM TABLE YPSLON:
100x120X43CM

DIM: 80X110CM

DIM: 34X80CM

DIM MESA: 180x70CM

DIM: 55X55X45CM