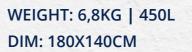

# SOFAS& POUFS

DIM: 69X72X78CM

MATERIAL : POLYETHYLENE

DIM: 145CM

OUTDOOR/INDOOR

WEIGHT: 5,3KG | 400L DIM: 80X110X90CM

WEIGH: 1,8KG | 90L

DIM: 60X40CM