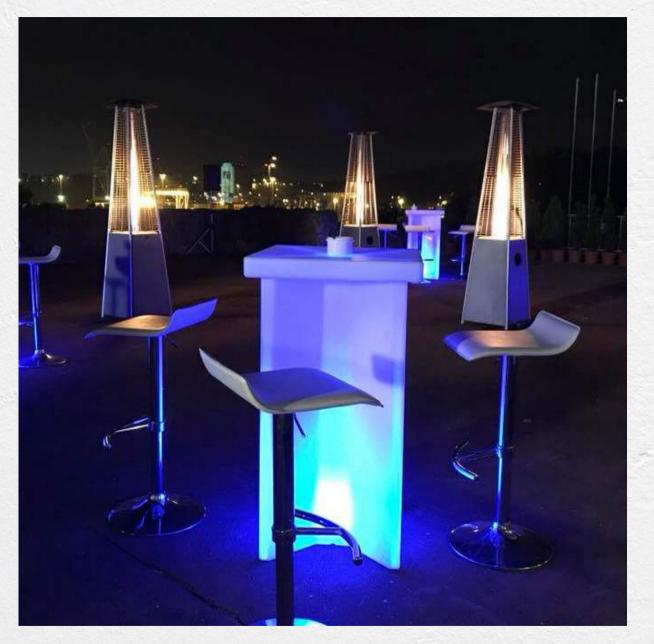

## LED FURNITURE

### ✓ MODULAR BARS

MATERIAL : POLYETHYLENE

DIM FRONTAL BAR: 90X80X110CM

DIM CORNER BAR: 85X80X110CM

MATERIAL: POLYETHYLENE

DIM: 165X60X100CM

DIM: 230X40X230CM

MATERIAL: POLYETHYLENE