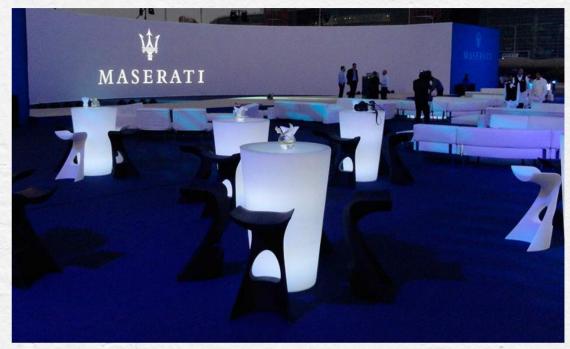

## LED FURNITURE

### ✓ MODULAR BARS

MATERIAL : POLYETHYLENE

DIM FRONTAL BAR: 90X80X110CM

DIM CORNER BAR: 85X80X110CM

MATERIAL: POLYETHYLENE

DIM: 165X60X100CM

DIM: 230X40X230CM

MATERIAL: POLYETHYLENE