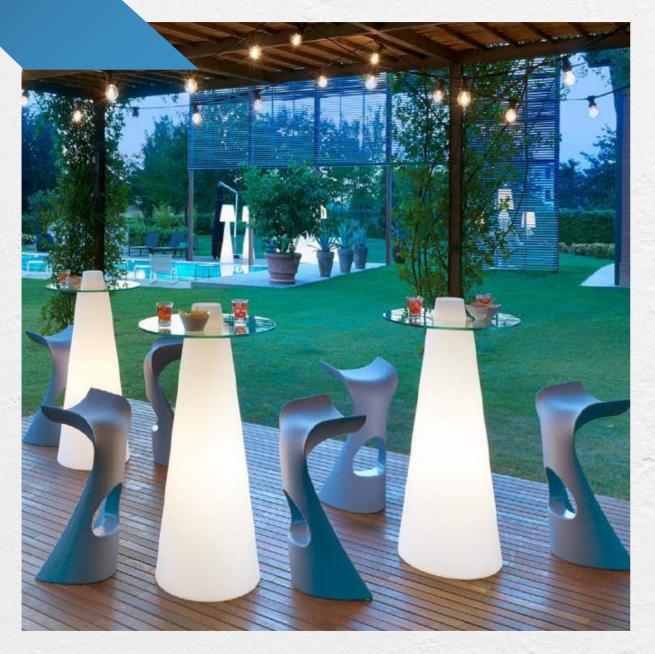

## TABLES







## ✓ X2 BISTRÔ➤ TABLE

MATERIAL : POLYETHYLENE

DIM: 110X60X60CM









MATERIAL: POLYETHYLENE /GLASS

DIM: 70X120CM























DIM: 108x75CM











DIM. TABLE SNACK: 123x53X43CM
DIM TABLE YPSLON:
100x120X43CM



























DIM: 80X110CM













DIM: 34X80CM













DIM MESA: 180x70CM









DIM: 55X55X45CM









# BENCHES & CHAIRS



#### ✓ DRINK BISTRÔ BENCH

MATERIAL: POLYETHYLENE

DIM: 75X45X35CM











## ✓ KONCORDE➢ BISTRÔ BENCH

MATERIAL : POLYETHYLENE

DIM: 79X43X40CM









✓ BERLIM BISTRÔ➢ BENCH















MATERIAL: POLYETHYLENE











#### 

MATERIAL : POLYETHYLENE



# SOFAS& POUFS





















DIM: 69X72X78CM











MATERIAL : POLYETHYLENE

DIM: 145CM







OUTDOOR/INDOOR



WEIGHT: 5,3KG | 400L DIM: 80X110X90CM





























WEIGH: 1,8KG | 90L

DIM: 60X40CM













DIM: 40X40X40CM















### / SUN LOUNGERS







## OFFICE DESKS & CHAIRS

DIM DESK (BIG) 150x75CM
DIM DESK (SMALL): 100x60CM





## LED FURNITURE







### ✓ MODULAR BARS

MATERIAL : POLYETHYLENE

DIM FRONTAL BAR: 90X80X110CM

DIM CORNER BAR: 85X80X110CM









MATERIAL: POLYETHYLENE

DIM: 165X60X100CM















DIM: 230X40X230CM











MATERIAL: POL