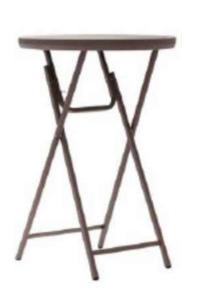

## ✓ X2 BISTRÔ➤ TABLE

MATERIAL : POLYETHYLENE

DIM: 110X60X60CM

MATERIAL: POLYETHYLENE /GLASS

DIM: 70X120CM

DIM: 108x75CM

DIM. TABLE SNACK: 123x53X43CM
DIM TABLE YPSLON:
100x120X43CM

DIM: 80X110CM