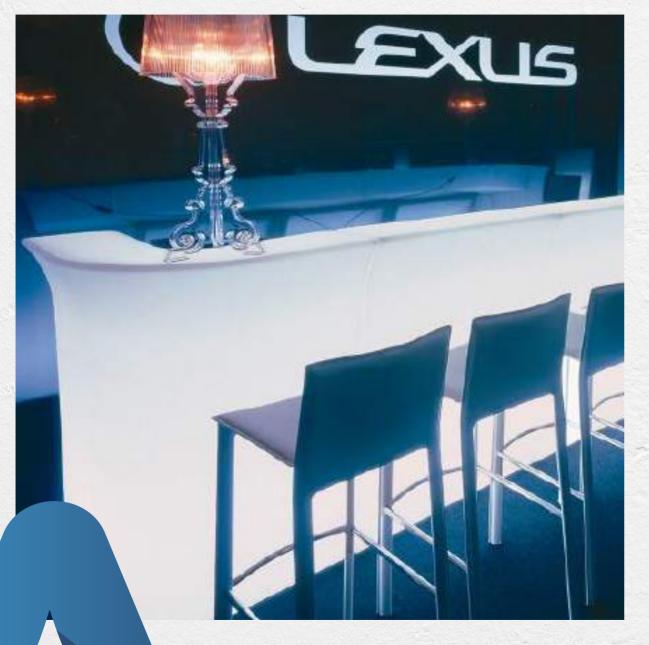

### ✓ MODULAR BARS

MATERIAL : POLYETHYLENE

DIM FRONTAL BAR: 90X80X110CM

DIM CORNER BAR: 85X80X110CM

MATERIAL: POLYETHYLENE

DIM: 165X60X100CM

DIM: 230X40X230CM

MATERIAL: POLYETHYLENE