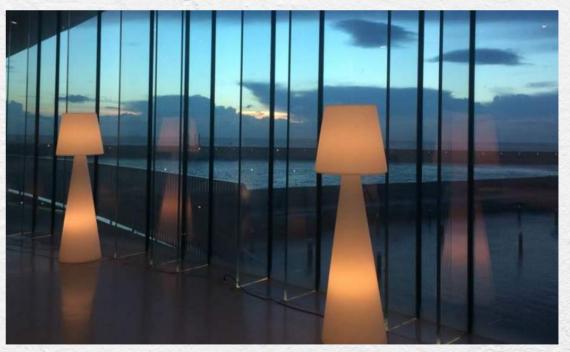

## LED FURNITURE

MATERIAL : POLYETHYLENE

MATERIAL: POLYETHYLENE

DIM: 60X200CM

DIM: 62X62X120CM

MATERIAL: POLYETHYLENE