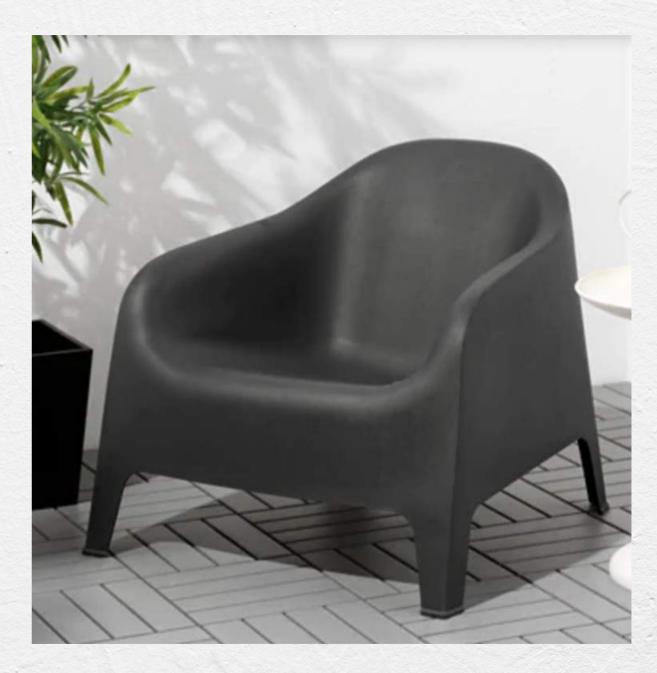

# SOFAS& POUFS

DIM: 69X72X78CM

MATERIAL : POLYETHYLENE

DIM: 145CM

OUTDOOR/INDOOR

WEIGHT: 5,3KG | 400L DIM: 80X110X90CM

WEIGH: 1,8KG | 90L

DIM: 60X40CM