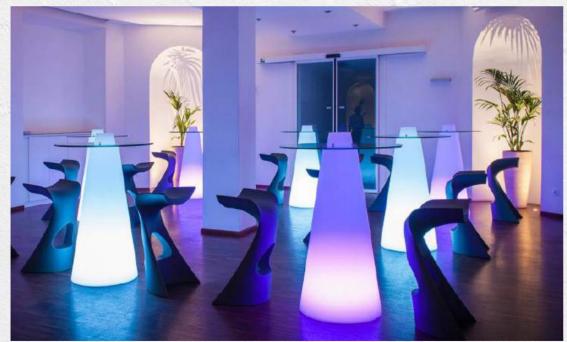

## TABLES







## ✓ X2 BISTRÔ➤ TABLE

MATERIAL : POLYETHYLENE

DIM: 110X60X60CM









MATERIAL: POLYETHYLENE /GLASS

DIM: 70X120CM























DIM: 108x75CM











DIM. TABLE SNACK: 123x53X43CM
DIM TABLE YPSLON:
100x120X43CM



























DIM: 80X110CM













DIM: 34X80CM













DIM MESA: 180x70CM









DIM: 55X55X45CM









# BENCHES & CHAIRS



#### ✓ DRINK BISTRÔ BENCH

MATERIAL: POLYETHYLENE

DIM: 75X45X35CM











## ✓ KONCORDE➢ BISTRÔ BENCH

MATERIAL : POLYETHYLENE

DIM: 79X43X40CM









✓ BERLIM BISTRÔ➢ BENCH















MATERIAL: POLYETHYLENE











#### 

MATERIAL : POLYETHYLENE



# SOFAS& POUFS





















DIM: 69X72X78CM











MATERIAL : POLYETHYLENE

DIM: 145CM







OUTDOOR/INDOOR



WEIGHT: 5,3KG | 400L DIM: 80X110X90CM





























WEIGH: 1,8KG | 90L

DIM: 60X40CM













DIM: 40X40X40CM















### / SUN