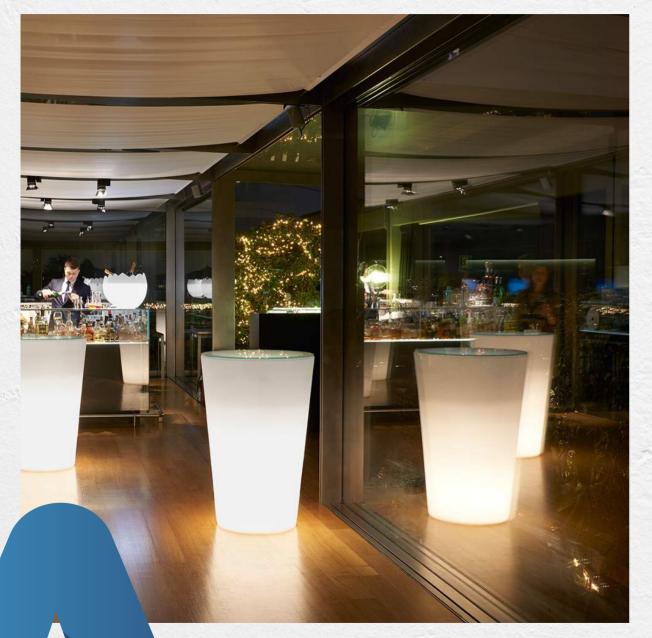

## TABLES







## ✓ X2 BISTRÔ➤ TABLE

MATERIAL : POLYETHYLENE

DIM: 110X60X60CM









MATERIAL: POLYETHYLENE /GLASS

DIM: 70X120CM























DIM: 108x75CM











DIM. TABLE SNACK: 123x53X43CM
DIM TABLE YPSLON:
100x120X43CM



























DIM: 80X110CM













DIM: 34X80CM













DIM MESA: 180x70CM









DIM: 55X55X45CM









# BENCHES & CHAIRS



#### ✓ DRINK BISTRÔ BENCH

MATERIAL: POLYETHYLENE

DIM: 75X45X35CM











## ✓ KONCORDE➢ BISTRÔ BENCH

MATERIAL : POLYETHYLENE

DIM: 79X43X40CM









✓ BERLIM BISTRÔ➢ BENCH















MATERIAL: POLYETHYLENE











#### 

MATERIAL : POLYETHYLENE



# SOFAS& POUFS





















DIM: 69X72X78CM











MATERIAL : POLYETHYLENE

DIM: 145CM







OUTDOOR/INDOOR



WEIGHT: 5,3KG | 400L DIM: 80X110X90CM





























WEIGH: 1,8KG | 90L

DIM: 60X40CM













DIM: 40X40X40CM















### / SUN LOUNGERS