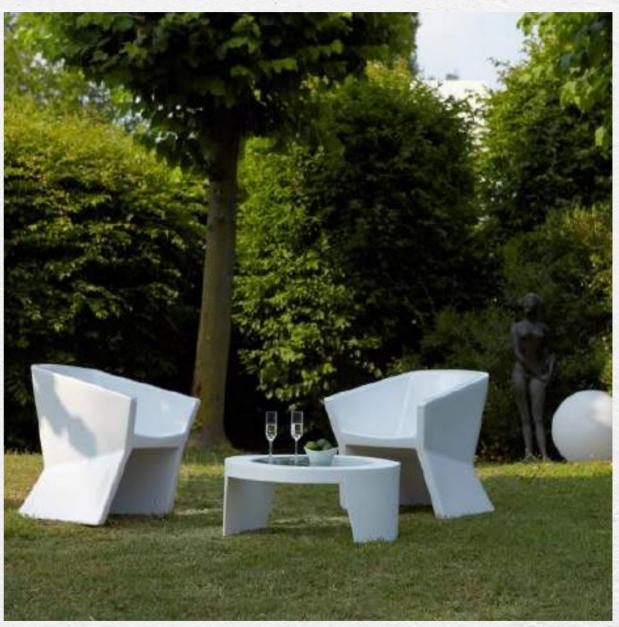

# SOFAS& POUFS

DIM: 69X72X78CM

MATERIAL : POLYETHYLENE

DIM: 145CM

OUTDOOR/INDOOR

WEIGHT: 5,3KG | 400L DIM: 80X110X90CM

WEIGH: 1,8KG | 90L

DIM: 60X40CM