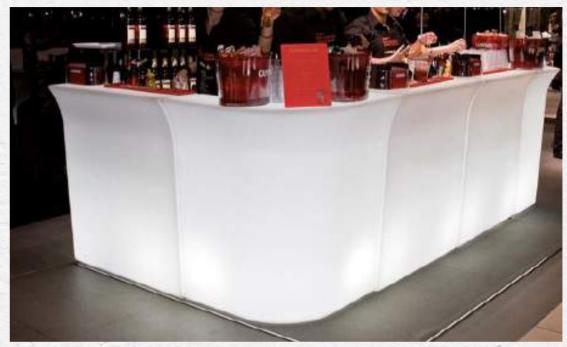

### ✓ MODULAR BARS

MATERIAL : POLYETHYLENE

DIM FRONTAL BAR: 90X80X110CM

DIM CORNER BAR: 85X80X110CM

MATERIAL: POLYETHYLENE

DIM: 165X60X100CM

DIM: 230X40X230CM

MATERIAL: POLYETHYLENE