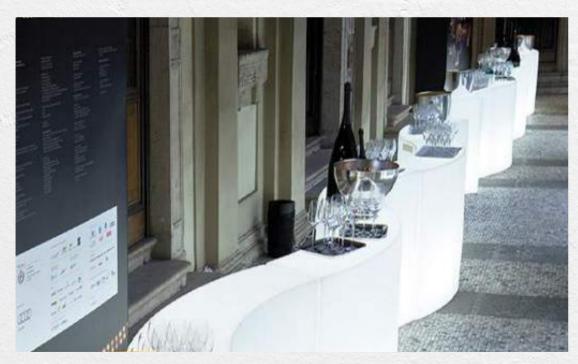

### ✓ MODULAR BARS

MATERIAL : POLYETHYLENE

DIM FRONTAL BAR: 90X80X110CM

DIM CORNER BAR: 85X80X110CM

MATERIAL: POLYETHYLENE

DIM: 165X60X100CM

DIM: 230X40X230CM

MATERIAL: POLYETHYLENE