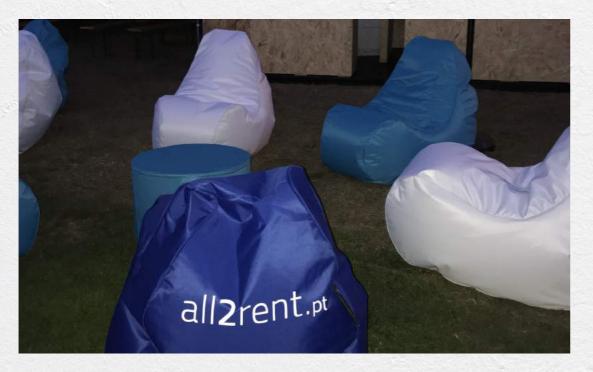

# SOFAS& POUFS

DIM: 69X72X78CM

MATERIAL : POLYETHYLENE

DIM: 145CM

OUTDOOR/INDOOR

WEIGHT: 5,3KG | 400L DIM: 80X110X90CM

WEIGH: 1,8KG | 90L

DIM: 60X40CM