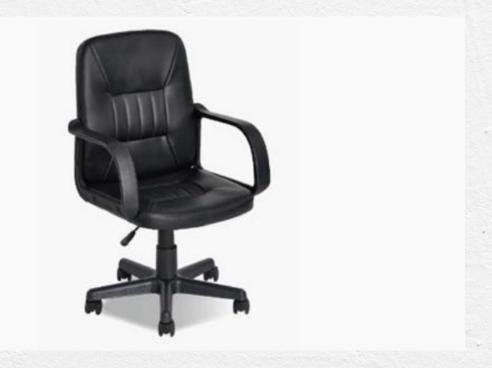

DIM: 108x75CM











DIM. TABLE SNACK: 123x53X43CM
DIM TABLE YPSLON:
100x120X43CM



























DIM: 80X110CM













DIM: 34X80CM













DIM MESA: 180x70CM









DIM: 55X55X45CM









# BENCHES & CHAIRS



#### ✓ DRINK BISTRÔ BENCH

MATERIAL: POLYETHYLENE

DIM: 75X45X35CM











## ✓ KONCORDE➢ BISTRÔ BENCH

MATERIAL : POLYETHYLENE

DIM: 79X43X40CM









✓ BERLIM BISTRÔ➢ BENCH















MATERIAL: POLYETHYLENE











#### 

MATERIAL : POLYETHYLENE



# SOFAS& POUFS





















DIM: 69X72X78CM











MATERIAL : POLYETHYLENE

DIM: 145CM







OUTDOOR/INDOOR



WEIGHT: 5,3KG | 400L DIM: 80X110X90CM





























WEIGH: 1,8KG | 90L

DIM: 60X40CM













DIM: 40X40X40CM















### / SUN LOUNGERS







## OFFICE DESKS & CHAIRS

DIM DESK (BIG) 150x75CM
DIM DESK (SMALL): 100x60CM





## LED FURNITURE







### ✓ MODULAR BARS

MATERIAL : POLYETHYLENE

DIM FRONTAL BAR: 90X80X110CM

DIM CORNER BAR: 85X80X110CM









MATERIAL: POLYETHYLENE

DIM: 165X60X100CM















DIM: 230X40X230CM











MATERIAL: POLYETHYLENE

DIM: 73X55CM

















MATERIAL : POLYETHYLENE DIM

CUBE (BIG): 73X73X73CM

DIM CUBE SMALL) :43x43x43CM







DIM (BIG): 73X73X73CM DIM (SMALL): 43x43x43CM















MATERIAL : POLYETHYLENE
DIM GLOBE (BIG) 50CM
DIM GLOBE (SMALL): 40CM















MATERIAL : POLYETHYLENE











MATERIAL: POLYETHYLENE

DIM: 60X200CM











DIM: 62X62X120CM









MATERIAL: POLYETHYLENE











## COMPLEMENTS







/ CANDLE--HOLDER