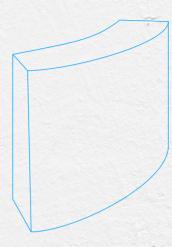

### ✓ MODULAR BARS

MATERIAL : POLYETHYLENE

DIM FRONTAL BAR: 90X80X110CM

DIM CORNER BAR: 85X80X110CM

MATERIAL: POLYETHYLENE

DIM: 165X60X100CM

DIM: 230X40X230CM

MATERIAL: POLYETHYLENE