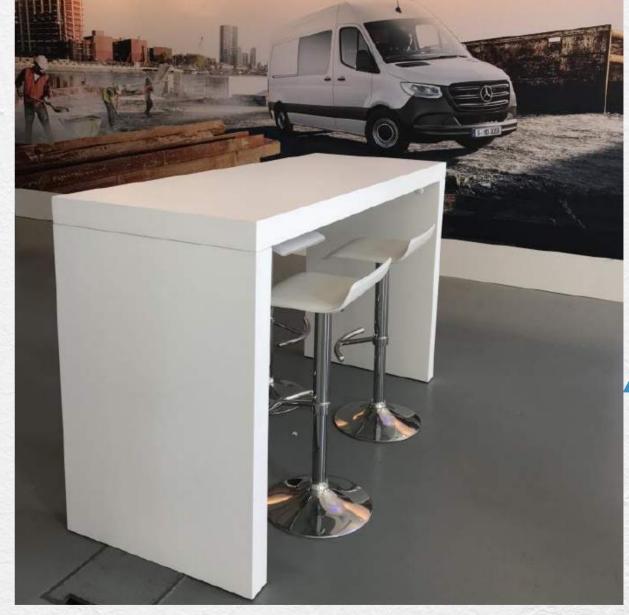

## ✓ X2 BISTRÔ➤ TABLE

MATERIAL : POLYETHYLENE

DIM: 110X60X60CM

MATERIAL: POLYETHYLENE /GLASS

DIM: 70X120CM

DIM: 108x75CM

DIM. TABLE SNACK: 123x53X43CM
DIM TABLE YPSLON:
100x120X43CM

DIM: 80X110CM

DIM: 34X80CM

DIM MESA: 180x70CM

DIM: 55X55X45CM