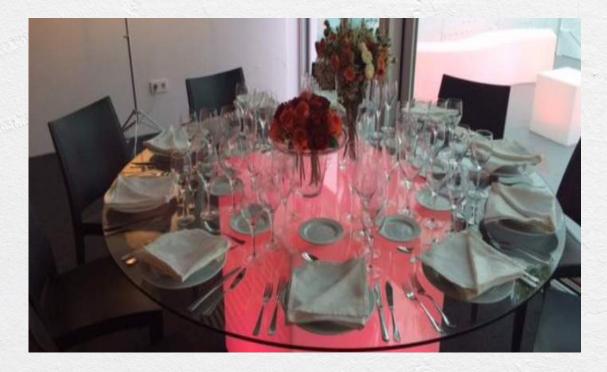

## TABLES







## ✓ X2 BISTRÔ➤ TABLE

MATERIAL : POLYETHYLENE

DIM: 110X60X60CM









MATERIAL: POLYETHYLENE /GLASS

DIM: 70X120CM























DIM: 108x75CM











DIM. TABLE SNACK: 123x53X43CM
DIM TABLE YPSLON:
100x120X43CM



























DIM: 80X110CM













DIM: 34X80CM













DIM MESA: 180x70CM









DIM: 55X55X45CM









# BENCHES & CHAIRS



#### ✓ DRINK BISTRÔ BENCH

MATERIAL: POLYETHYLENE

DIM: 75X45X35CM











## ✓ KONCORDE➢ BISTRÔ BENCH

MATERIAL : POLYETHYLENE

DIM: 79X43X40CM









✓ BERLIM BISTRÔ➢ BENCH















MATERIAL: POLYETHYLENE











#### 

MATERIAL : POLYETHYLENE



# SOFAS& POUFS





















DIM: 69X72X78CM











MATERIAL : POLYETHYLENE

DIM: 145CM







OUTDOOR/INDOOR



WEIGHT: 5,3KG | 400L DIM: 80X110X90CM





























WEIGH: 1,8KG | 90L

DIM: 60X40CM













DIM: 40X40X40CM















### / SUN LOUNGERS







## OFFICE DESKS & CHAIRS

DIM DESK (BIG) 150x75CM
DIM DESK (SMALL): 100x60CM





## LED FURNITURE