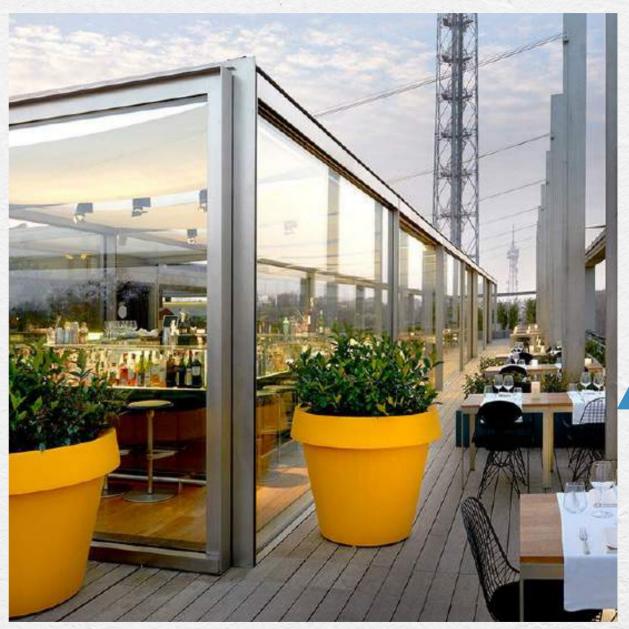

## TABLES

## ✓ X2 BISTRÔ➤ TABLE

MATERIAL : POLYETHYLENE

DIM: 110X60X60CM

MATERIAL: POLYETHYLENE /GLASS

DIM: 70X120CM

DIM: 108x75CM

DIM. TABLE SNACK: 123x53X43CM
DIM TABLE YPSLON:
100x120X43CM

DIM: 80X110CM

DIM: 34X80CM

DIM MESA: 180x70CM

DIM: 55X55X45CM