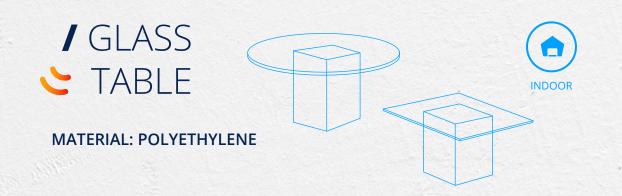

## ✓ X2 BISTRÔ➤ TABLE

MATERIAL : POLYETHYLENE

DIM: 110X60X60CM

MATERIAL: POLYETHYLENE /GLASS

DIM: 70X120CM

DIM: 108x75CM

DIM. TABLE SNACK: 123x53X43CM
DIM TABLE YPSLON:
100x120X43CM

DIM: 80X110CM