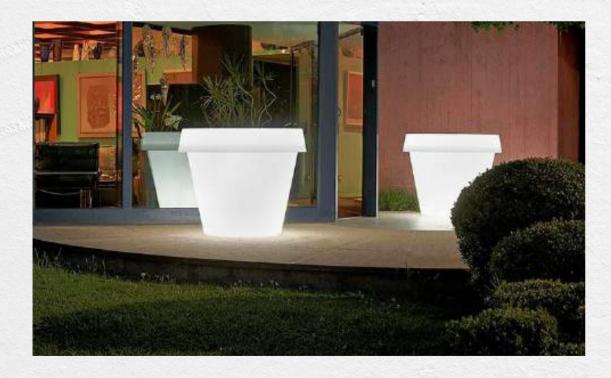

DIM: 40X40X40CM















### / SUN LOUNGERS







## OFFICE DESKS & CHAIRS

DIM DESK (BIG) 150x75CM
DIM DESK (SMALL): 100x60CM





## LED FURNITURE







### ✓ MODULAR BARS

MATERIAL : POLYETHYLENE

DIM FRONTAL BAR: 90X80X110CM

DIM CORNER BAR: 85X80X110CM









MATERIAL: POLYETHYLENE

DIM: 165X60X100CM















DIM: 230X40X230CM











MATERIAL: POLYETHYLENE

DIM: 73X55CM

















MATERIAL : POLYETHYLENE DIM

CUBE (BIG): 73X73X73CM

DIM CUBE SMALL) :43x43x43CM







DIM (BIG): 73X73X73CM DIM (SMALL): 43x43x43CM















MATERIAL : POLYETHYLENE
DIM GLOBE (BIG) 50CM
DIM GLOBE (SMALL): 40CM















MATERIAL : POLYETHYLENE











MATERIAL: POLYETHYLENE

DIM: 60X200CM











DIM: 62X62X120CM









MATERIAL: POLYETHYLENE











## COMPLEMENTS







/ CANDLE--HOLDER



































































## / ARE YOU READY FOR A SUCCESSFULL EVENT? /

YOU FOUND THE PERFECT PARTNER

**ASK HERE YOUR BUDGET**