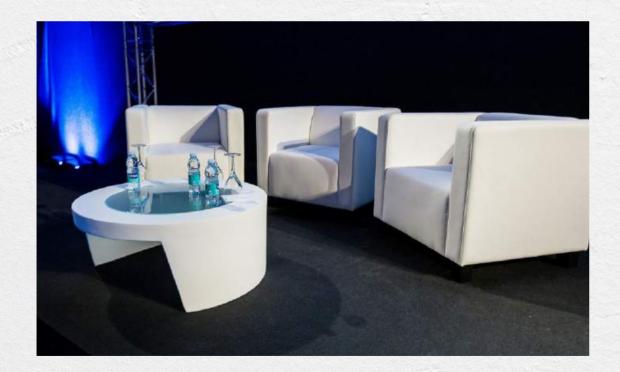

# SOFAS& POUFS

DIM: 69X72X78CM

MATERIAL : POLYETHYLENE

DIM: 145CM

OUTDOOR/INDOOR

WEIGHT: 5,3KG | 400L DIM: 80X110X90CM

WEIGH: 1,8KG | 90L

DIM: 60X40CM