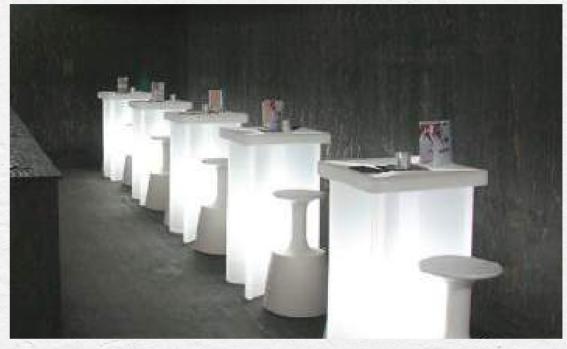

## LED FURNITURE

### ✓ MODULAR BARS

MATERIAL : POLYETHYLENE

DIM FRONTAL BAR: 90X80X110CM

DIM CORNER BAR: 85X80X110CM

MATERIAL: POLYETHYLENE

DIM: 165X60X100CM

DIM: 230X40X230CM

MATERIAL: POLYETHYLENE