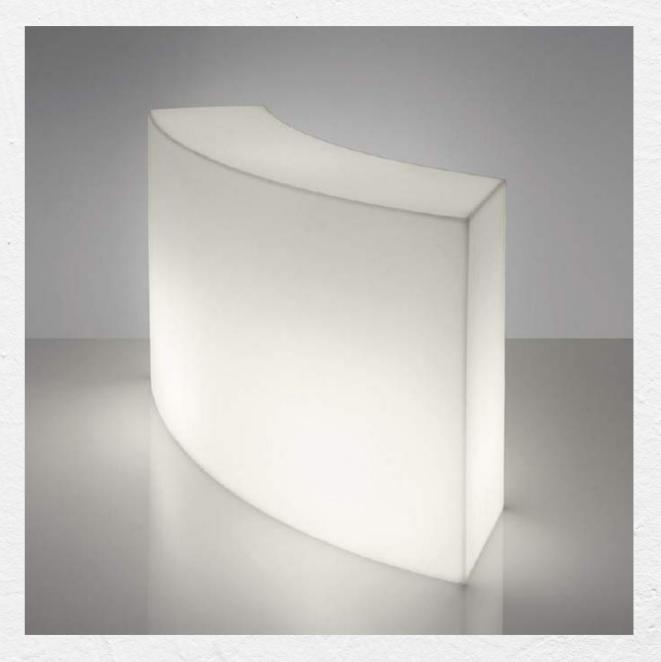

### ✓ MODULAR BARS

MATERIAL : POLYETHYLENE

DIM FRONTAL BAR: 90X80X110CM

DIM CORNER BAR: 85X80X110CM

MATERIAL: POLYETHYLENE

DIM: 165X60X100CM

DIM: 230X40X230CM

MATERIAL: POLYETHYLENE