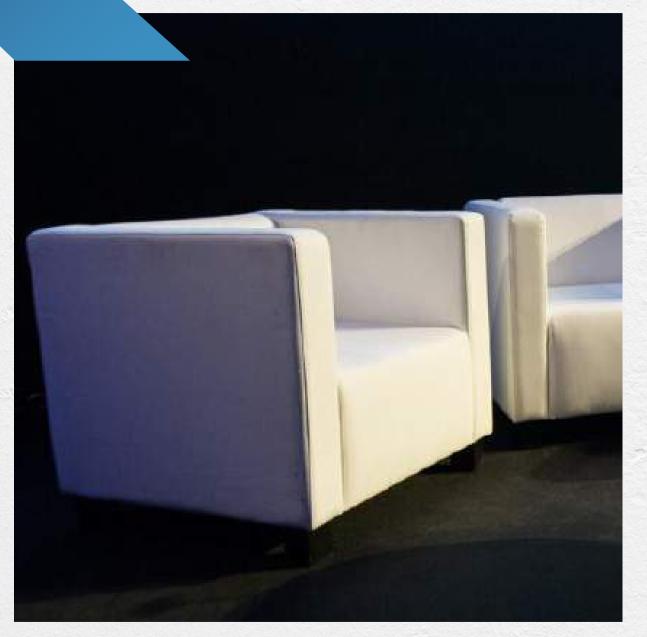

# SOFAS& POUFS

DIM: 69X72X78CM

MATERIAL : POLYETHYLENE

DIM: 145CM

OUTDOOR/INDOOR

WEIGHT: 5,3KG | 400L DIM: 80X110X90CM

WEIGH: 1,8KG | 90L

DIM: 60X40CM