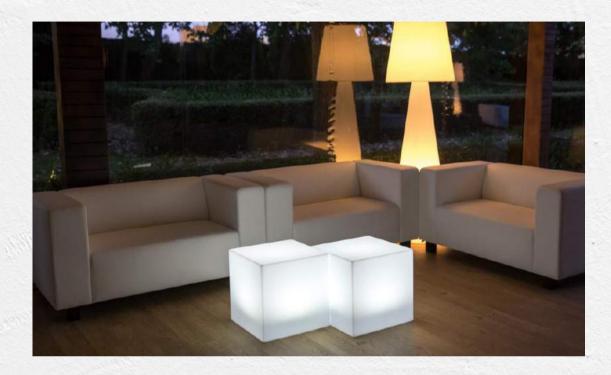

## TABLES







## ✓ X2 BISTRÔ➤ TABLE

MATERIAL : POLYETHYLENE

DIM: 110X60X60CM









MATERIAL: POLYETHYLENE /GLASS

DIM: 70X120CM























DIM: 108x75CM











DIM. TABLE SNACK: 123x53X43CM
DIM TABLE YPSLON:
100x120X43CM



























DIM: 80X110CM













DIM: 34X80CM













DIM MESA: 180x70CM









DIM: 55X55X45CM









# BENCHES & CHAIRS



#### ✓ DRINK BISTRÔ BENCH

MATERIAL: POLYETHYLENE

DIM: 75X45X35CM











## ✓ KONCORDE➢ BISTRÔ BENCH

MATERIAL : POLYETHYLENE

DIM: 79X43X40CM









✓ BERLIM BISTRÔ➢ BENCH















MATERIAL: POLYETHYLENE











#### 

MATERIAL : POLYETHYLENE



# SOFAS& POUFS





















DIM: 69X72X78CM











MATERIAL : POLYETHYLENE

DIM: 145CM







OUTDOOR/INDOOR



WEIGHT: 5,3KG | 400L DIM: 80X110X90CM





























WEIGH: 1,8KG | 90L

DIM: 60X40CM













DIM: 40X40X40CM















### / SUN LOUNGERS







## OFFICE DESKS & CHAIRS

DIM DESK (BIG) 150x75CM
DIM DESK (SMALL): 100x60CM





## LED FURNITURE







### ✓ MODULAR BARS

MATERIAL : POLYETHYLENE

DIM FRONTAL BAR: 90X80X110CM

DIM CORNER BAR: 85X80X110CM









MATERIAL: POLYETHYLENE

DIM: 165X60X100CM















DIM: 230X40X230CM











MATERIAL: POLYETHYLENE

DIM: 73X55CM

















MATERIAL : POLYETHYLENE DIM

CUBE (BIG): 73X73X73CM

DIM CUBE SMALL) :43x43x43CM







DIM (BIG): 73X73X73CM DIM (SMALL): 43x43x43CM















MATERIAL : POLYET