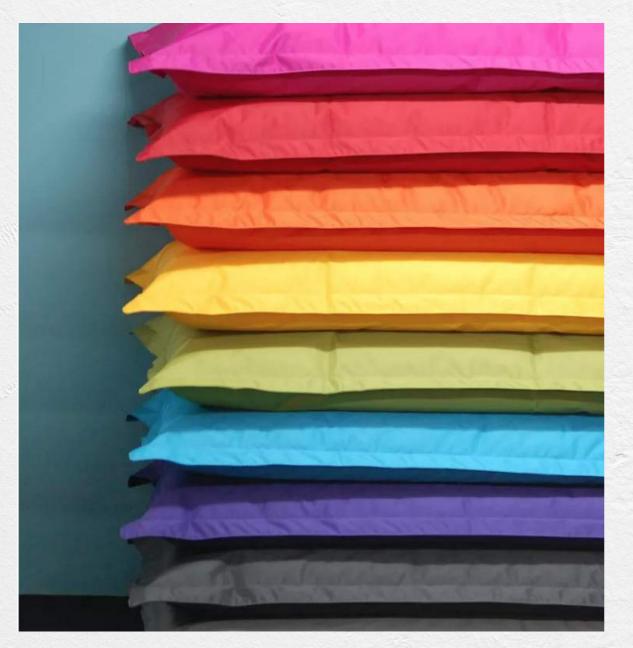

# SOFAS& POUFS

DIM: 69X72X78CM

MATERIAL : POLYETHYLENE

DIM: 145CM

OUTDOOR/INDOOR

WEIGHT: 5,3KG | 400L DIM: 80X110X90CM

WEIGH: 1,8KG | 90L

DIM: 60X40CM